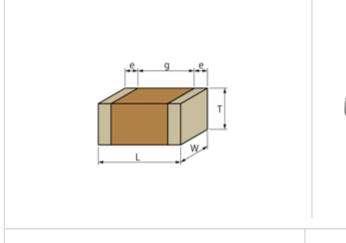

### Shape

|--|

| L size                                | 3.2 ±0.15mm  |
|---------------------------------------|--------------|
| W size                                | 1.6 ± 0.15mm |
| T size                                | 1.15 ±0.1mm  |
| External terminal width e             | 0.3 to 0.8mm |
| Distance between external terminals g | 1.5mm min.   |
| Size code in inch(mm)                 | 1206 (3216)  |