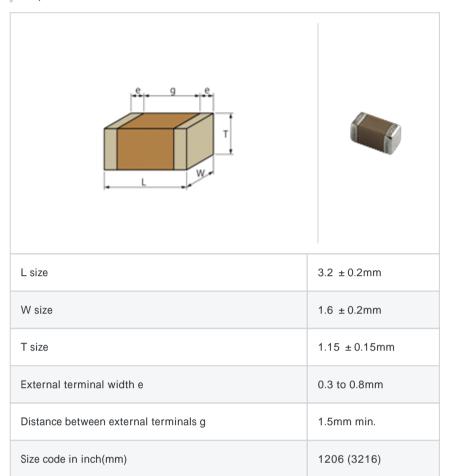

#### Shape

#### References

| Packaging | Specifications        | Minimum quantity |
|-----------|-----------------------|------------------|
| L         | 180mm Embossed taping | 3000             |
| K         | 330mm Embossed taping | 10000            |

| Mass (typ.) |      |
|-------------|------|
| 1 piece     | 34mg |
| 180mm Reel  | 149g |