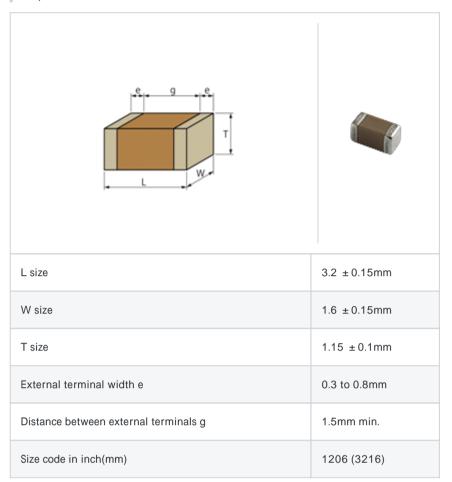

#### Shape

#### References

| Packaging | Specifications        | Minimum quantity |
|-----------|-----------------------|------------------|
| L         | 180mm Embossed taping | 3000             |
| K         | 330mm Embossed taping | 10000            |