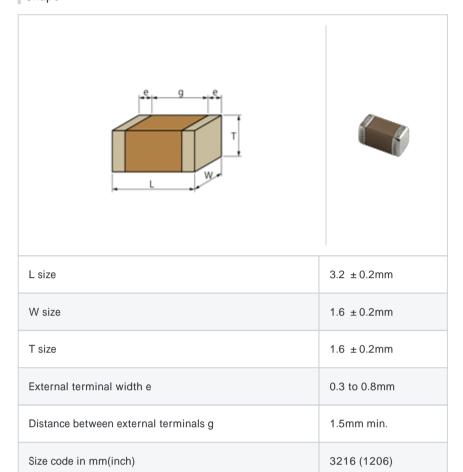

# GRM31CR71A226KE15#

"#" indicates a package specification code.









< List of part numbers with package codes >  $\mathsf{GRM31CR71A226KE15L} \ , \ \mathsf{GRM31CR71A226KE15K}$ 

## Shape



#### References

| Packaging | Specifications        | Minimum quantity |
|-----------|-----------------------|------------------|
| L         | 180mm Embossed taping | 2000             |
| K         | 330mm Embossed taping | 6000             |

| Mass (typ.) |      |
|-------------|------|
| 1 piece     | 52mg |
| 180mm Reel  | 144g |

## Specifications

| Capacitance                                      | 22μF ± 10% |
|--------------------------------------------------|------------|
| Rated voltage                                    | 10Vdc      |
| Temperature characteristics (complied standard)  | X7R(EIA)   |
| Capacitance change rate                          | ± 15.0%    |
| Temperature range of temperature characteristics | -55 to 125 |
| Operating temperature range