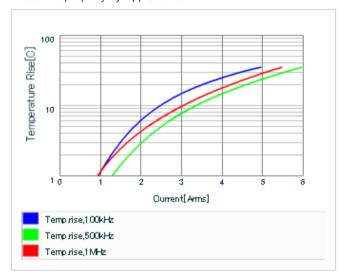

AC voltage characteristics

Calorific property by ripple current

2 of 2

This PDF data has only typical specifications because there is no space for detailed specifications.

Therefore, please reviewour product specifications or consult the approval sheet for product specifications before ordering.