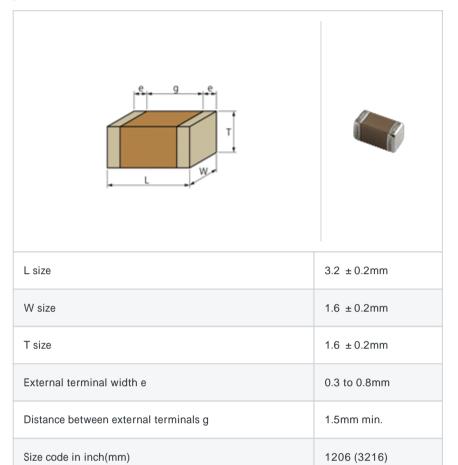

# GRM31CR61C226ME15#

"#" indicates a package specification code.









< List of part numbers with package codes > GRM31CR61C226ME15L , GRM31CR61C226ME15K

#### Shape



### References

| Packaging | Specifications        | Minimum quantity |
|-----------|-----------------------|------------------|
| L         | 180mm Embossed taping | 2000             |
| K         | 330mm Embossed taping | 6000             |

| Mass (typ.) |      |  |
|-------------|------|--|
| 1 piece     | 52mg |  |
| 180mm Reel  | 144g |  |

## Specifications

| Capacitance                                      | 22μF ±20% |
|--------------------------------------------------|-----------|
| Rated voltage                                    | 16Vdc     |
| Temperature characteristics (complied standard)  | X5R(EIA)  |
| Capacitance change rate                          | ± 15.0%   |
| Temperature range of temperature characteristics | -55 to 85 |
| Operating temperature range