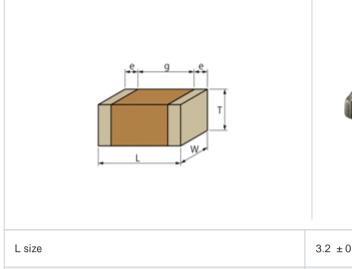

#### Shape

| L size                                | 3.2 ±0.2mm   |
|---------------------------------------|--------------|
| W size                                | 1.6 ±0.2mm   |
| T size                                | 1.6 ±0.2mm   |
| External terminal width e             | 0.3 to 0.8mm |
| Distance between external terminals g | 1.5mm min.   |
| Size code in inch(mm)                 | 1206 (3216)  |
|                                       |              |