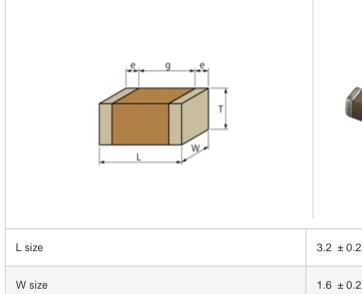

## Shape

| L size                                | 3.2 ± 0.2mm  |
|---------------------------------------|--------------|
| W size                                | 1.6 ± 0.2mm  |
| T size                                | 1.6 ±0.2mm   |
| External terminal width e             | 0.3 to 0.8mm |
| Distance between external terminals g | 1.5mm min.   |
| Size code in inch(mm)                 | 1206 (3216)  |