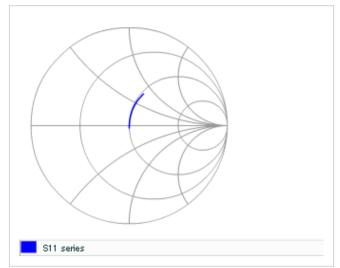

#### AC voltage characteristics

S parameter (Smith chart S11)

Capacitance - temperature characteristics

2 of 2

This PDF data has only typical specifications because there is no space for detailed specifications.