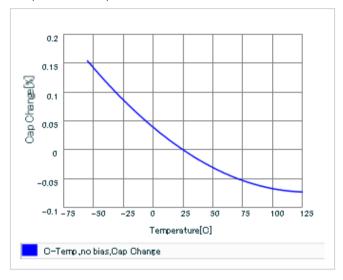

#### AC voltage characteristics

S parameter (Smith chart S11)

Capacitance - temperature characteristics

2 of 2

This PDF data has only typical specifications because there is no space for detailed specifications.