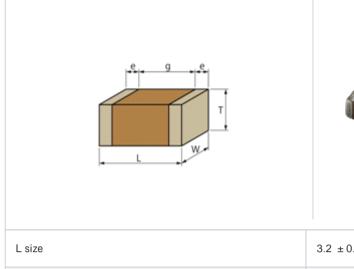

#### Shape

|--|

"#" indicates a package specification code.

References

| L size                                | 3.2 ±0.2mm   |
|---------------------------------------|--------------|
| W size                                | 1.6 ± 0.2mm  |
| T size                                | 1.6 ±0.2mm   |
| External terminal width e             | 0.3 to 0.8mm |
| Distance between external terminals g | 1.5mm min.   |
| Size code in inch(mm)                 | 1206 (3216)  |