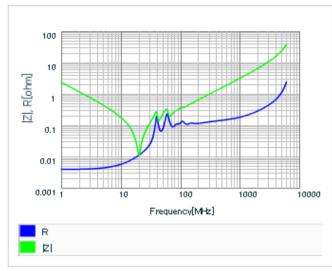

#### AC voltage characteristics

S parameter (Smith chart S11)

Capacitance - temperature characteristics

2 of 2

This PDF data has only typical specifications because there is no space for detailed specifications.