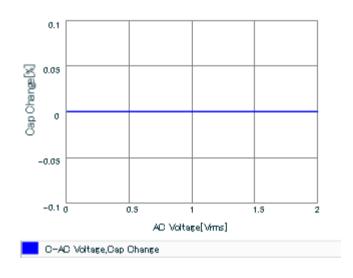

Chart of characteristic data (The charts below may show another part number which shares its characteristics.)

Frequency characteristics (ESR, Impedance)

AC voltage characteristics

This PDF data has only typical specifications because there is no space for detailed specifications.