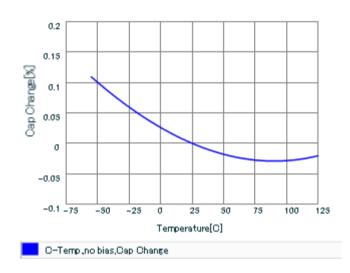

Therefore, please reviewour product specifications or consult the approval sheet for product specifications before ordering.

S parameter (Smith chart S11)

Capacitance - temperature characteristics

2 of 2