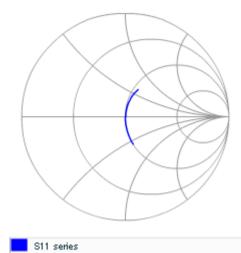

Therefore, please reviewour product specifications or consult the approval sheet for product specifications before ordering.

S parameter (Smith chart S11)

Capacitance - temperature characteristics

2 of 2