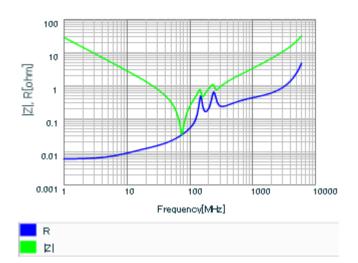

Chart of characteristic data (The charts below may show another part number which shares its characteristics.)

Frequency characteristics (ESR, Impedance)

AC voltage characteristics

This PDF data has only typical specifications because there is no space for detailed specifications.