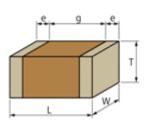

## GRM3195C1H562JA01#

"#" indicates a package specification code.

< List of part numbers with package codes > GRM3195C1H562JA01D , GRM3195C1H562JA01J

Shape

L size  $3.2 \pm 0.15$ mm W size  $1.6 \pm 0.15$ mm  $0.85 \pm 0.1$ mm T size External terminal width e 0.3 to 0.8mm 1.5mm min. Distance between external terminals g Size code in mm(inch) 3216 (1206)