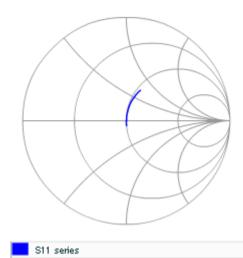

Therefore, please reviewour product specifications or consult the approval sheet for product specifications before ordering.

S parameter (Smith chart S11)

Capacitance - temperature characteristics

2 of 2