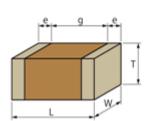

## GRM3195C1H333JA01#

"#" indicates a package specification code.

< List of part numbers with package codes > GRM3195C1H333JA01D , GRM3195C1H333JA01J

Shape

L size  $3.2 \pm 0.15$ mm W size  $1.6 \pm 0.15$ mm  $0.85 \pm 0.1$ mm T size External terminal width e 0.3 to 0.8mm 1.5mm min. Distance between external terminals g Size code in mm(inch) 3216 (1206)