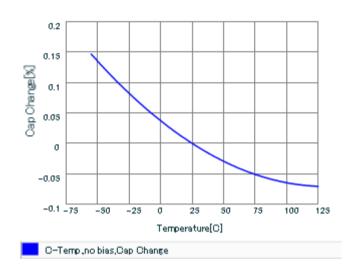

Therefore, please reviewour product specifications or consult the approval sheet for product specifications before ordering.

S parameter (Smith chart S11)

Capacitance - temperature characteristics

2 of 2