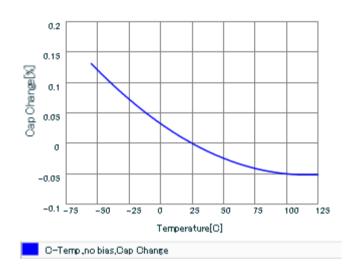

Therefore, please reviewour product specifications or consult the approval sheet for product specifications before ordering.

S parameter (Smith chart S11)

Capacitance - temperature characteristics

2 of 2