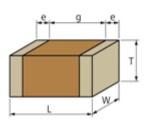

## GRM3195C1H273JA01#

"#" indicates a package specification code.

< List of part numbers with package codes > GRM3195C1H273JA01D , GRM3195C1H273JA01J

Shape

L size  $3.2 \pm 0.15$ mm W size  $1.6 \pm 0.15$ mm  $0.85 \pm 0.1$ mm T size External terminal width e 0.3 to 0.8mm 1.5mm min. Distance between external terminals g Size code in mm(inch) 3216 (1206)