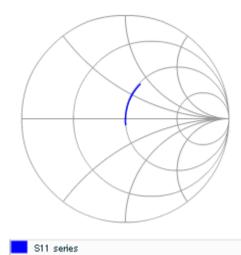

Therefore, please reviewour product specifications or consult the approval sheet for product specifications before ordering.

S parameter (Smith chart S11)

Capacitance - temperature characteristics

2 of 2