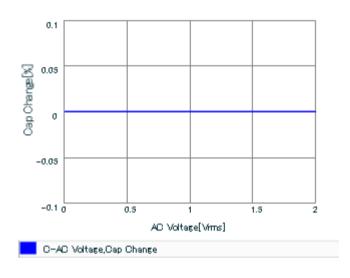

Chart of characteristic data (The charts below may show another part number which shares its characteristics.)

Frequency characteristics (ESR, Impedance)

AC voltage characteristics

This PDF data has only typical specifications because there is no space for detailed specifications.