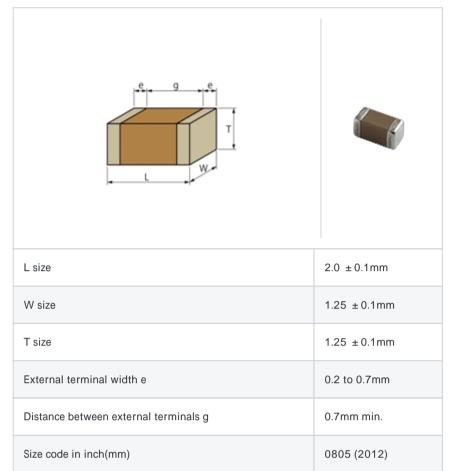

#### Shape

#### References

| Packaging | Specifications        | Minimum quantity |
|-----------|-----------------------|------------------|
| L         | 180mm Embossed taping | 3000             |
| K         | 330mm Embossed taping | 10000            |

| Mass (typ.) |      |  |
|-------------|------|--|
| 1 piece     | 17mg |  |
| 180mm Reel  | 102g |  |

## Specifications

| Capacitance                                      | 0.10µF ± 10% |
|--------------------------------------------------|--------------|
| Rated voltage                                    | 25Vdc        |
| Temperature characteristics (complied standard)  | X7R(EIA)     |
| Capacitance change rate                          | ± 15.0%      |
| Temperature range of temperature characteristics | -55 to 125   |
| Operating temperature range                      | -55 to 125   |