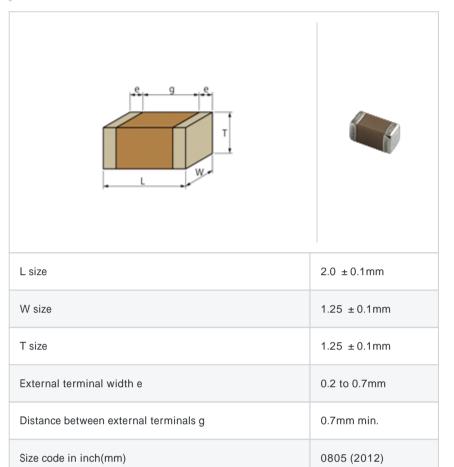

# GRM21BR71A225KA01#

"#" indicates a package specification code.









< List of part numbers with package codes > GRM21BR71A225KA01L , GRM21BR71A225KA01K

#### Shape



#### References

| Packaging | Specifications        | Minimum quantity |
|-----------|-----------------------|------------------|
| L         | 180mm Embossed taping | 3000             |
| K         | 330mm Embossed taping | 10000            |

| Mass (typ.) |      |
|-------------|------|
| 1 piece     | 17mg |
| 180mm Reel  | 102g |

## Specifications

| Capacitance                                      | 2.2μF ± 10% |
|--------------------------------------------------|-------------|
| Rated voltage                                    | 10Vdc       |
| Temperature characteristics (complied standard)  | X7R(EIA)    |
| Capacitance change rate                          | ± 15.0%     |
| Temperature range of temperature characteristics | -55 to 125  |
| Operating temperature range