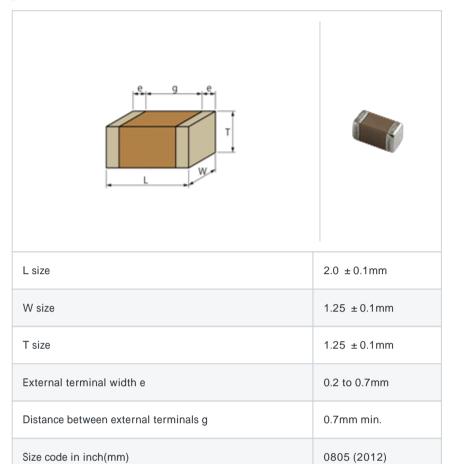

# GRM21BR60J225KA01#

"#" indicates a package specification code.









< List of part numbers with package codes >  $\mathsf{GRM21BR60J225KA01L} \ , \ \mathsf{GRM21BR60J225KA01K}$ 

#### Shape



### References

| Packaging | Specifications        | Minimum quantity |
|-----------|-----------------------|------------------|
| L         | 180mm Embossed taping | 3000             |
| K         | 330mm Embossed taping | 10000            |

| Mass (typ.) |      |
|-------------|------|
| 1 piece     | 17mg |
| 180mm Reel  | 102g |

## Specifications

| Capacitance                                      | 2.2µF ±10% |
|--------------------------------------------------|------------|
| Rated voltage                                    | 6.3Vdc     |
| Temperature characteristics (complied standard)  | X5R(EIA)   |
| Capacitance change rate                          | ± 15.0%    |
| Temperature range of temperature characteristics | -55 to 85  |
| Operating temperature range