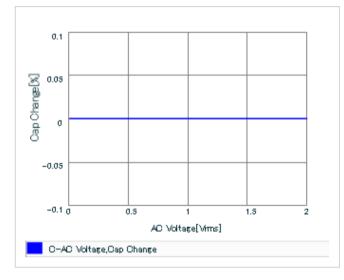

#### AC voltage characteristics

S parameter (Smith chart S11)

Capacitance - temperature characteristics

2 of 2

This PDF data has only typical specifications because there is no space for detailed specifications.