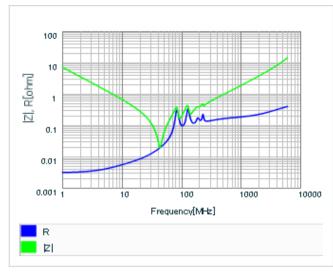

#### AC voltage characteristics

S parameter (Smith chart S11)

Capacitance - temperature characteristics

2 of 2

This PDF data has only typical specifications because there is no space for detailed specifications.