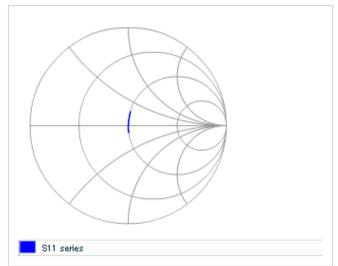

#### AC voltage characteristics

S parameter (Smith chart S11)

Capacitance - temperature characteristics

2 of 2

This PDF data has only typical specifications because there is no space for detailed specifications.