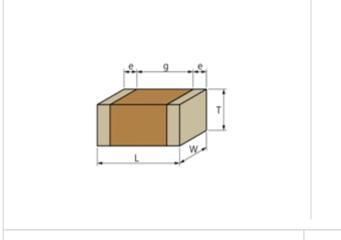

#### Shape

| L size                                | 2.0 ±0.1mm   |
|---------------------------------------|--------------|
| W size                                | 1.25 ±0.1mm  |
| T size                                | 1.25 ±0.1mm  |
| External terminal width e             | 0.2 to 0.7mm |
| Distance between external terminals g | 0.7mm min.   |
| Size code in inch(mm)                 | 0805 (2012)  |