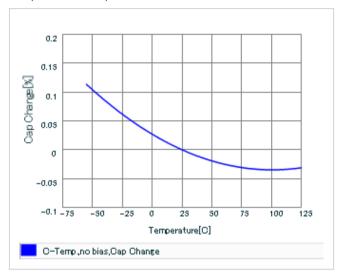

#### AC voltage characteristics

S parameter (Smith chart S11)

Capacitance - temperature characteristics

2 of 2

This PDF data has only typical specifications because there is no space for detailed specifications.