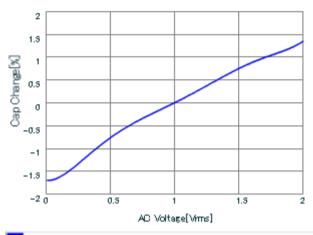

Therefore, please reviewour product specifications or consult the approval sheet for product specifications before ordering.

S parameter (Smith chart S11)

AC voltage characteristics

C-AC Voltage,Cap Change