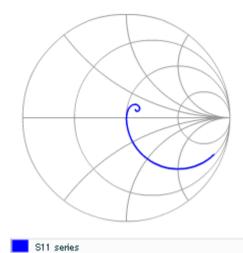

Therefore, please reviewour product specifications or consult the approval sheet for product specifications before ordering.

S parameter (Smith chart S11)

AC voltage characteristics

C-AC Voltage,Cap Change