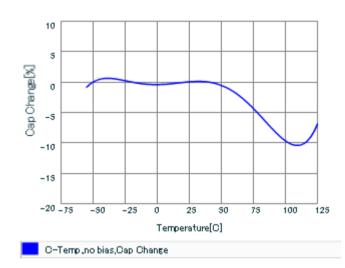

Frequency characteristics (ESR, Impedance)

DC bias characteristics

Capacitance - temperature characteristics

This PDF data has only typical specifications because there is no space for detailed specifications.

## Specifications

Capacitance Rated voltage Temperature characteristics (complied standard) Capacitance change rate

Temperature range of temperature characteristics

Operating temperature range

 $6800pF \pm 10\%$ 100Vdc X7R(EIA) ± 15.0% -55 to 125 -55 to 125