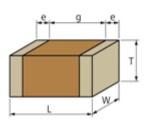

## GRM219R72A682KA01#

"#" indicates a package specification code.

< List of part numbers with package codes >

GRM219R72A682KA01D , GRM219R72A682KA01J

Shape

L size  $2.0 \pm 0.1$ mm W size  $1.25 \pm 0.1$ mm  $0.85 \pm 0.1$ mm T size External terminal width e 0.2 to 0.7mm 0.7mm min. Distance between external terminals g Size code in mm(inch) 2012 (0805)