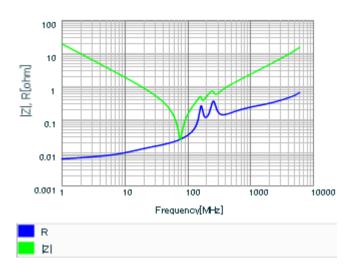

Chart of characteristic data (The charts below may show another part number which shares its characteristics.)

Frequency characteristics (ESR, Impedance)

AC voltage characteristics

This PDF data has only typical specifications because there is no space for detailed specifications.