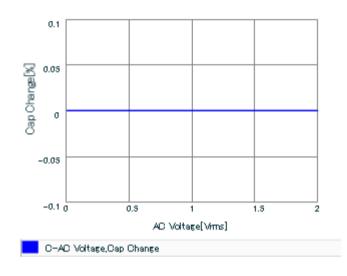

Chart of characteristic data (The charts below may show another part number which shares its characteristics.)

Frequency characteristics (ESR, Impedance)

AC voltage characteristics

This PDF data has only typical specifications because there is no space for detailed specifications.