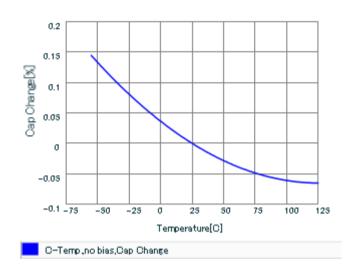

Therefore, please reviewour product specifications or consult the approval sheet for product specifications before ordering.

S parameter (Smith chart S11)

Capacitance - temperature characteristics

2 of 2