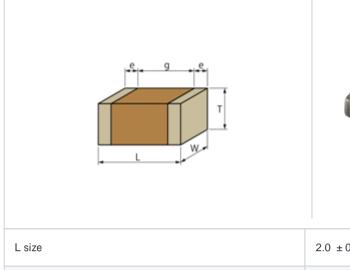

## Shape

| L size                                | 2.0 ±0.1mm   |
|---------------------------------------|--------------|
| W size                                | 1.25 ±0.1mm  |
| T size                                | 0.6 ±0.1mm   |
| External terminal width e             | 0.2 to 0.7mm |
| Distance between external terminals g | 0.7mm min.   |
| Size code in inch(mm)                 | 0805 (2012)  |