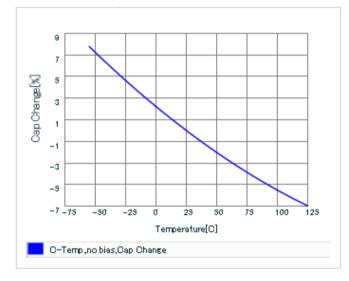

URL : http://www.murata.co.jp/

Last updated: 2013/11/14

Chart of characteristic data (The charts below may show another part number which shares its characteristics.)

DC bias characteristics

Capacitance - temperature characteristics