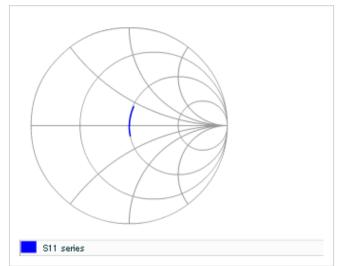

S parameter (Smith chart S11)

AC voltage characteristics

2 of 2

This PDF data has only typical specifications because there is no space for detailed specifications.

Therefore, please reviewour product specifications or consult the approval sheet for product specifications before ordering.