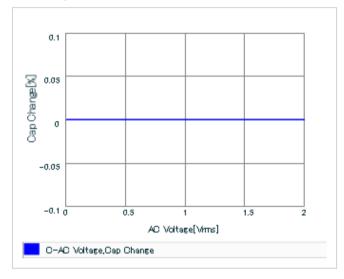

S parameter (Smith chart S11)

AC voltage characteristics

2 of 2

This PDF data has only typical specifications because there is no space for detailed specifications.

Therefore, please reviewour product specifications or consult the approval sheet for product specifications before ordering.