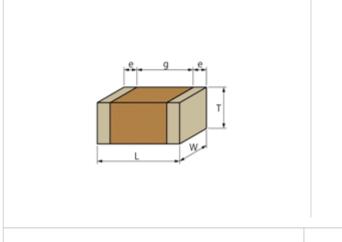

#### Shape

| L size                                | 2.0 ±0.1mm   |
|---------------------------------------|--------------|
| W size                                | 1.25 ±0.1mm  |
| T size                                | 0.6 ±0.1mm   |
| External terminal width e             | 0.2 to 0.7mm |
| Distance between external terminals g | 0.7mm min.   |
| Size code in inch(mm)                 | 0805 (2012)  |