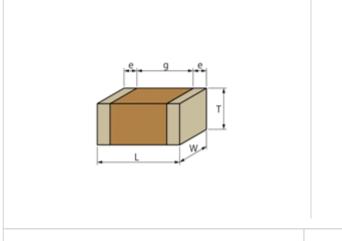

#### Shape

"#" indicates a package specification code.

References

| L size                                | 2.0 ±0.1mm   |
|---------------------------------------|--------------|
| W size                                | 1.25 ±0.1mm  |
| T size                                | 0.6 ±0.1mm   |
| External terminal width e             | 0.2 to 0.7mm |
| Distance between external terminals g | 0.7mm min.   |
| Size code in inch(mm)                 | 0805 (2012)  |