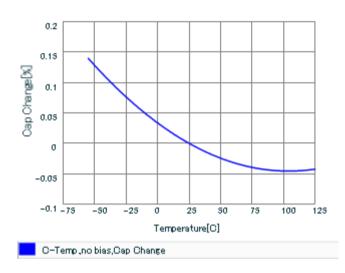

Therefore, please reviewour product specifications or consult the approval sheet for product specifications before ordering.

S parameter (Smith chart S11)

Capacitance - temperature characteristics

2 of 2