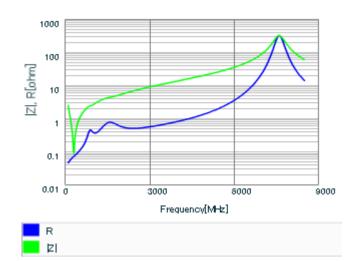

Chart of characteristic data (The charts below may show another part number which shares its characteristics.)

Frequency characteristics (ESR, Impedance)

AC voltage characteristics

This PDF data has only typical specifications because there is no space for detailed specifications.