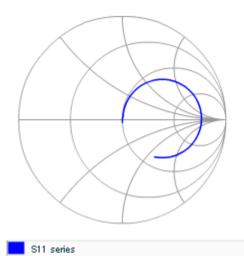

Therefore, please reviewour product specifications or consult the approval sheet for product specifications before ordering.

S parameter (Smith chart S11)

Capacitance - temperature characteristics

2 of 2