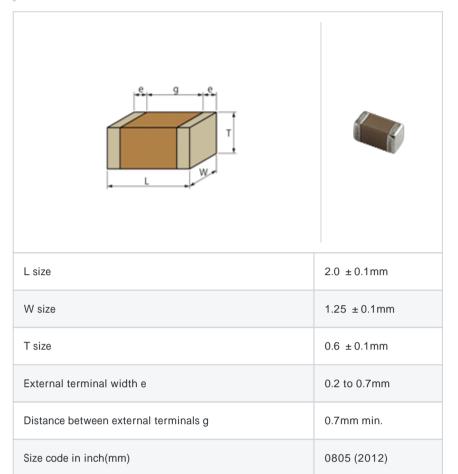

#### Shape

#### References

| Packaging | Specifications     | Minimum quantity |
|-----------|--------------------|------------------|
| D         | 180mm Paper taping | 4000             |
| J         | 330mm Paper taping | 10000            |

| Mass (typ.) |       |
|-------------|-------|
| 1 piece     | 6.4mg |
| 180mm Reel  | 126g  |

## Specifications

| Capacitance                                      | 390pF ±5%  |
|--------------------------------------------------|------------|
| Rated voltage                                    | 100Vdc     |
| Temperature characteristics (complied standard)  | COG(EIA)   |
| Temperature coefficient                          | 0 ± 30ppm/ |
| Temperature range of temperature characteristics | 25 to 125  |
| Operating temperature range                      | -55 to 125 |