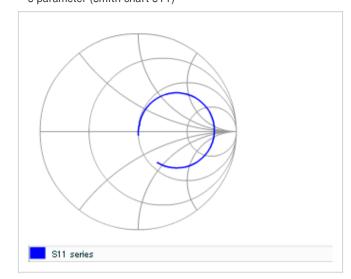

Frequency characteristics (ESR, Impedance)

AC voltage characteristics

S parameter (Smith chart S11)

Capacitance - temperature characteristics

2 of 2

This PDF data has only typical specifications because there is no space for detailed specifications.