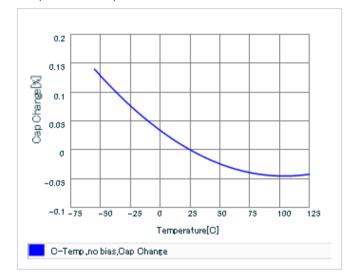

Frequency characteristics (ESR, Impedance)

AC voltage characteristics

S parameter (Smith chart S11)

Capacitance - temperature characteristics

2 of 2

This PDF data has only typical specifications because there is no space for detailed specifications.