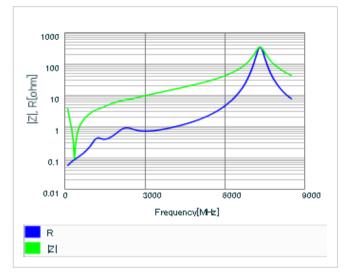

Frequency characteristics (ESR, Impedance)

AC voltage characteristics

S parameter (Smith chart S11)

Capacitance - temperature characteristics

2 of 2

This PDF data has only typical specifications because there is no space for detailed specifications.