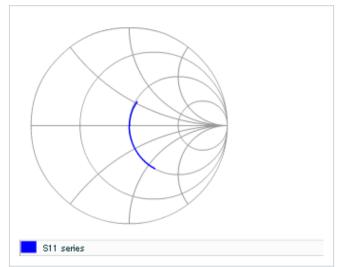

#### AC voltage characteristics

S parameter (Smith chart S11)

Capacitance - temperature characteristics

2 of 2

This PDF data has only typical specifications because there is no space for detailed specifications.