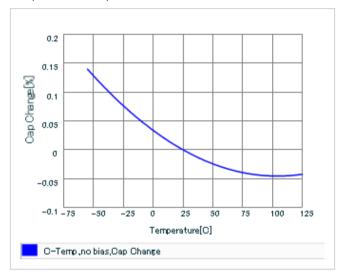

#### AC voltage characteristics

S parameter (Smith chart S11)

Capacitance - temperature characteristics

2 of 2

This PDF data has only typical specifications because there is no space for detailed specifications.