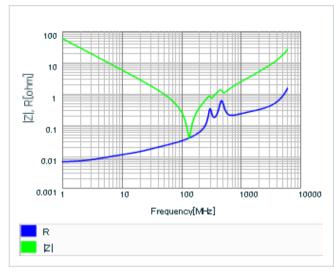

#### AC voltage characteristics

S parameter (Smith chart S11)

Capacitance - temperature characteristics

2 of 2

This PDF data has only typical specifications because there is no space for detailed specifications.