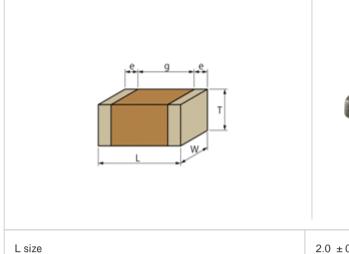

#### Shape

| L size                                | 2.0 ±0.1mm   |
|---------------------------------------|--------------|
| W size                                | 1.25 ±0.1mm  |
| T size                                | 0.6 ±0.1mm   |
| External terminal width e             | 0.2 to 0.7mm |
| Distance between external terminals g | 0.7mm min.   |
| Size code in inch(mm)                 | 0805 (2012)  |