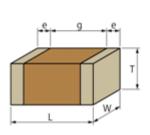

# GRM2165C2A271JA01#

Complies with RoHS Recommended Reflow OF

< List of part numbers with package codes > GRM2165C2A271JA01D , GRM2165C2A271JA01J

Shape

"#" indicates a package specification code.

| L size                                                                      | 2.0 ±0.1mm              |
|-----------------------------------------------------------------------------|-------------------------|
| W size                                                                      | 1.25 ±0.1mm             |
| T size                                                                      | 0.6 ± 0.1mm             |
| External terminal width e                                                   | 0.2 to 0.7mm            |
| Distance between external terminals g                                       | 0.7mm min.              |
| Size code in mm(inch)                                                       | 2012 (0805)             |
| Specifications                                                              |                         |
| Capacitance                                                                 | 270pF ±5%               |
| Rated voltage                                                               | 100Vdc                  |
| Temperature characteristics (complied standard)                             | COG(EIA)                |
| remperature characteristics (complied standard)                             |                         |
| ·                                                                           | 0 ± 30ppm/              |
| Temperature coefficient<br>Temperature range of temperature characteristics | 0 ± 30ppm/<br>25 to 125 |