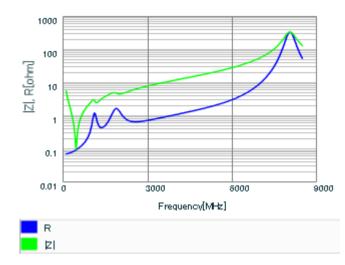

### Chart of characteristic data (The charts below may show another part number which shares its characteristics.)

#### Frequency characteristics (ESR, Impedance)

AC voltage characteristics

This PDF data has only typical specifications because there is no space for detailed specifications. Therefore, please reviewour product specifications or consult the approval sheet for product specifications before ordering. S parameter (Smith chart S11)