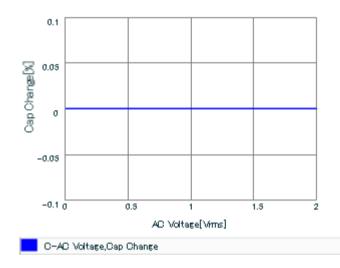

#### Frequency characteristics (ESR, Impedance)

AC voltage characteristics

This PDF data has only typical specifications because there is no space for detailed specifications. Therefore, please reviewour product specifications or consult the approval sheet for product specifications before ordering. S parameter (Smith chart S11)