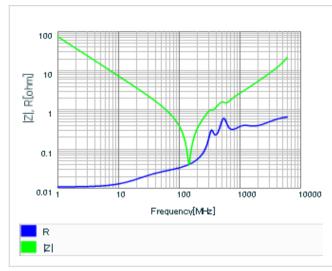

#### AC voltage characteristics

S parameter (Smith chart S11)

Capacitance - temperature characteristics

2 of 2

This PDF data has only typical specifications because there is no space for detailed specifications.