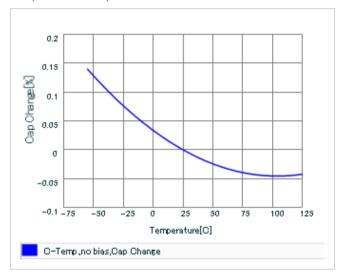

#### AC voltage characteristics

S parameter (Smith chart S11)

Capacitance - temperature characteristics

2 of 2

This PDF data has only typical specifications because there is no space for detailed specifications.