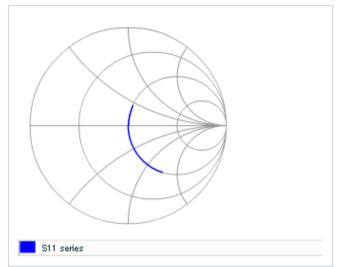

#### AC voltage characteristics

S parameter (Smith chart S11)

Capacitance - temperature characteristics

2 of 2

This PDF data has only typical specifications because there is no space for detailed specifications.