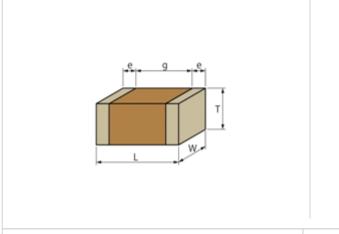

#### Shape

"#" indicates a package specification code.

References

| L size                                | 2.0 ±0.1mm   |
|---------------------------------------|--------------|
| W size                                | 1.25 ±0.1mm  |
| T size                                | 0.6 ±0.1mm   |
| External terminal width e             | 0.2 to 0.7mm |
| Distance between external terminals g | 0.7mm min.   |
| Size code in inch(mm)                 | 0805 (2012)  |