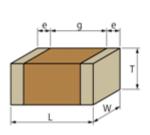

## GRM2165C2A221JA01#

Recommended Flow OK Reflow OK with RoHS

< List of part numbers with package codes > GRM2165C2A221JA01D , GRM2165C2A221JA01J

Shape

"#" indicates a package specification code.

| L size                                                                                                                         | 2.0 ± 0.1mm  |  |
|--------------------------------------------------------------------------------------------------------------------------------|--------------|--|
| W size                                                                                                                         | 1.25 ± 0.1mm |  |
| T size                                                                                                                         | 0.6 ± 0.1mm  |  |
| External terminal width e                                                                                                      | 0.2 to 0.7mm |  |
| Distance between external terminals g                                                                                          | 0.7mm min.   |  |
| Size code in mm(inch)                                                                                                          | 2012 (0805)  |  |
| Specifications                                                                                                                 |              |  |
| Capacitance                                                                                                                    | 220pF ±5%    |  |
| Rated voltage                                                                                                                  | 100Vdc       |  |
|                                                                                                                                | COC(EIA)     |  |
| Temperature characteristics (complied standard)                                                                                | COG(EIA)     |  |
| ·                                                                                                                              | 0 ± 30ppm/   |  |
| Temperature characteristics (complied standard)<br>Temperature coefficient<br>Temperature range of temperature characteristics |              |  |