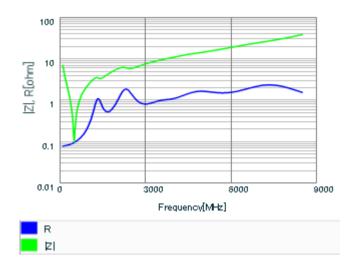

## Chart of characteristic data (The charts below may show another part number which shares its characteristics.)

## Frequency characteristics (ESR, Impedance)

AC voltage characteristics

This PDF data has only typical specifications because there is no space for detailed specifications. Therefore, please reviewour product specifications or consult the approval sheet for product specifications before ordering. S parameter (Smith chart S11)