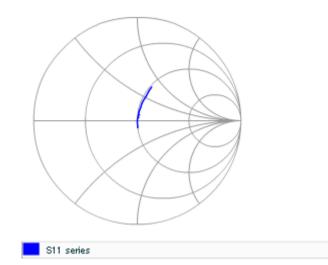

## Frequency characteristics (ESR, Impedance)

AC voltage characteristics

This PDF data has only typical specifications because there is no space for detailed specifications. Therefore, please reviewour product specifications or consult the approval sheet for product specifications before ordering. S parameter (Smith chart S11)