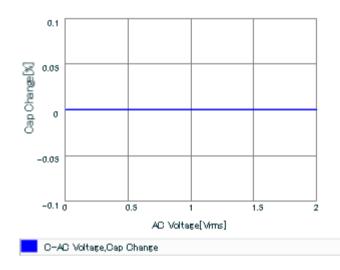

## Chart of characteristic data (The charts below may show another part number which shares its characteristics.)

## Frequency characteristics (ESR, Impedance)

AC voltage characteristics

This PDF data has only typical specifications because there is no space for detailed specifications. Therefore, please reviewour product specifications or consult the approval sheet for product specifications before ordering. S parameter (Smith chart S11)