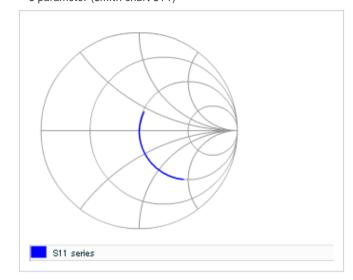

Frequency characteristics (ESR, Impedance)

AC voltage characteristics

S parameter (Smith chart S11)

Capacitance - temperature characteristics

2 of 2

This PDF data has only typical specifications because there is no space for detailed specifications.