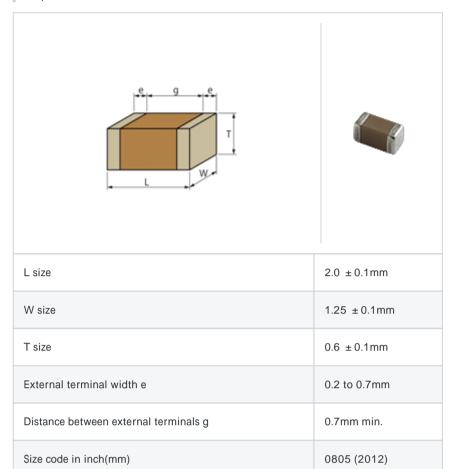

#### Shape

#### References

| Packaging | Specifications     | Minimum quantity |
|-----------|--------------------|------------------|
| D         | 180mm Paper taping | 4000             |
| J         | 330mm Paper taping | 10000            |

| Mass (typ.) |       |  |
|-------------|-------|--|
| 1 piece     | 6.4mg |  |
| 180mm Reel  | 126g  |  |

## Specifications

| Capacitance                                      | 1800pF ±5% |
|--------------------------------------------------|------------|
| Rated voltage                                    | 100Vdc     |
| Temperature characteristics (complied standard)  | COG(EIA)   |
| Temperature coefficient                          | 0 ± 30ppm/ |
| Temperature range of temperature characteristics | 25 to 125  |
| Operating temperature range                      | -55 to 125 |