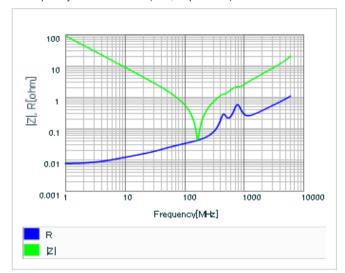

Frequency characteristics (ESR, Impedance)

AC voltage characteristics

S parameter (Smith chart S11)

Capacitance - temperature characteristics

2 of 2

This PDF data has only typical specifications because there is no space for detailed specifications.