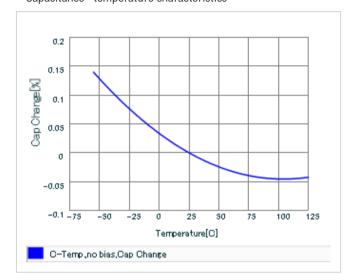

Frequency characteristics (ESR, Impedance)

AC voltage characteristics

S parameter (Smith chart S11)

Capacitance - temperature characteristics

2 of 2

This PDF data has only typical specifications because there is no space for detailed specifications.