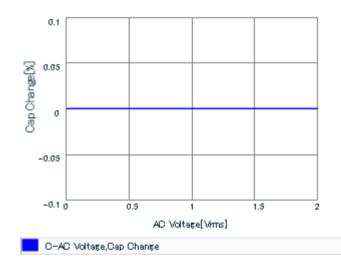

### Chart of characteristic data (The charts below may show another part number which shares its characteristics.)

#### Frequency characteristics (ESR, Impedance)

AC voltage characteristics

This PDF data has only typical specifications because there is no space for detailed specifications. Therefore, please reviewour product specifications or consult the approval sheet for product specifications before ordering. S parameter (Smith chart S11)