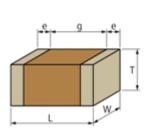

# GRM2165C2A151JA01#

Recommended Flow OK Reflow OK with RoHS

< List of part numbers with package codes > GRM2165C2A151JA01D , GRM2165C2A151JA01J

Shape

"#" indicates a package specification code.

| L size                                          | 2.0 ± 0.1mm  |
|-------------------------------------------------|--------------|
| W size                                          | 1.25 ±0.1mm  |
| T size                                          | 0.6 ±0.1mm   |
| External terminal width e                       | 0.2 to 0.7mm |
| Distance between external terminals g           | 0.7mm min.   |
| Size code in mm(inch)                           | 2012 (0805)  |
| Specifications                                  |              |
| Capacitance                                     | 150pF ±5%    |
| Rated voltage                                   | 100Vdc       |
| Temperature characteristics (complied standard) | COG(EIA)     |
| Temperature coefficient                         | 0 ± 30ppm/   |
|                                                 |              |
| Temperature confident                           | 25 to 125    |