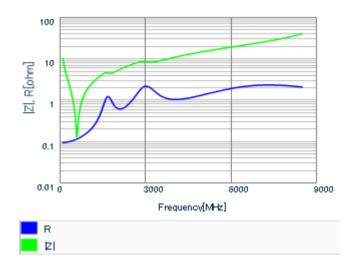

### Chart of characteristic data (The charts below may show another part number which shares its characteristics.)

#### Frequency characteristics (ESR, Impedance)

AC voltage characteristics

This PDF data has only typical specifications because there is no space for detailed specifications. Therefore, please reviewour product specifications or consult the approval sheet for product specifications before ordering. S parameter (Smith chart S11)