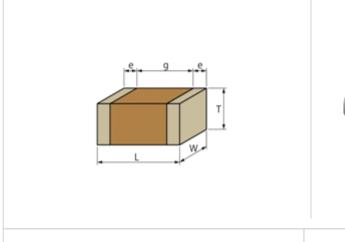

## Shape

| L size                                | 2.0 ±0.1mm   |
|---------------------------------------|--------------|
| W size                                | 1.25 ±0.1mm  |
| T size                                | 0.6 ±0.1mm   |
| External terminal width e             | 0.2 to 0.7mm |
| Distance between external terminals g | 0.7mm min.   |
| Size code in inch(mm)                 | 0805 (2012)  |