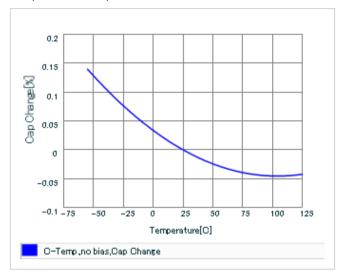

#### AC voltage characteristics

S parameter (Smith chart S11)

Capacitance - temperature characteristics

2 of 2

This PDF data has only typical specifications because there is no space for detailed specifications.