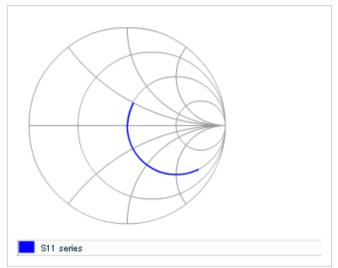

#### AC voltage characteristics

S parameter (Smith chart S11)

Capacitance - temperature characteristics

2 of 2

This PDF data has only typical specifications because there is no space for detailed specifications.