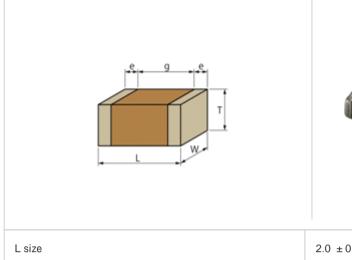

#### Shape

| L size                                | 2.0 ±0.1mm   |
|---------------------------------------|--------------|
| W size                                | 1.25 ±0.1mm  |
| T size                                | 0.6 ±0.1mm   |
| External terminal width e             | 0.2 to 0.7mm |
| Distance between external terminals g | 0.7mm min.   |
| Size code in inch(mm)                 | 0805 (2012)  |