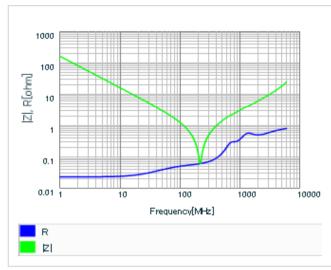

#### AC voltage characteristics

S parameter (Smith chart S11)

Capacitance - temperature characteristics

2 of 2

This PDF data has only typical specifications because there is no space for detailed specifications.