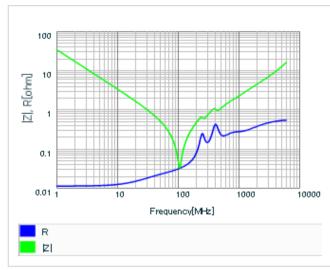

#### AC voltage characteristics

S parameter (Smith chart S11)

Capacitance - temperature characteristics

2 of 2

This PDF data has only typical specifications because there is no space for detailed specifications.