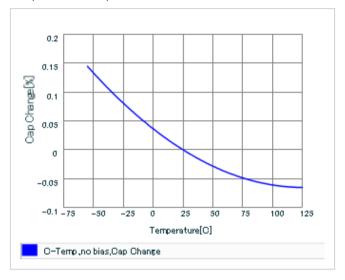

#### AC voltage characteristics

S parameter (Smith chart S11)

Capacitance - temperature characteristics

2 of 2

This PDF data has only typical specifications because there is no space for detailed specifications.