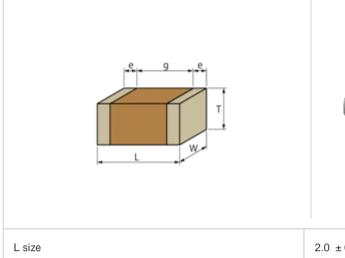

#### Shape

"#" indicates a package specification code.

References

| L size                                | 2.0 ±0.1mm   |
|---------------------------------------|--------------|
| W size                                | 1.25 ±0.1mm  |
| T size                                | 0.6 ±0.1mm   |
| External terminal width e             | 0.2 to 0.7mm |
| Distance between external terminals g | 0.7mm min.   |
| Size code in inch(mm)                 | 0805 (2012)  |