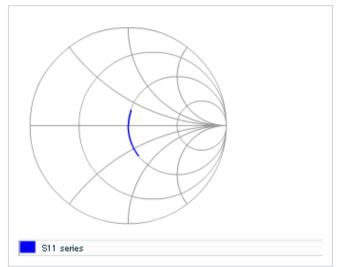

#### AC voltage characteristics

S parameter (Smith chart S11)

Capacitance - temperature characteristics

2 of 2

This PDF data has only typical specifications because there is no space for detailed specifications.