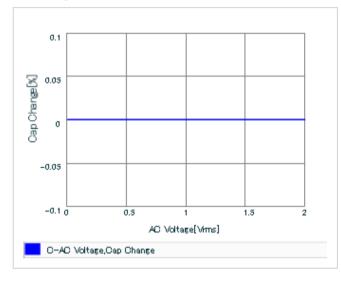

#### AC voltage characteristics

S parameter (Smith chart S11)

Capacitance - temperature characteristics

2 of 2

This PDF data has only typical specifications because there is no space for detailed specifications.