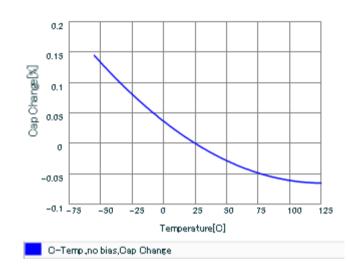

Therefore, please reviewour product specifications or consult the approval sheet for product specifications before ordering.

S parameter (Smith chart S11)

Capacitance - temperature characteristics

2 of 2