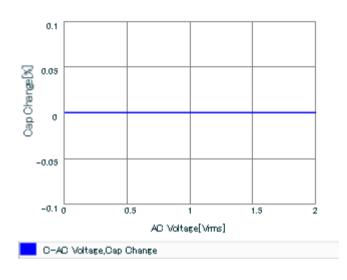

Chart of characteristic data (The charts below may show another part number which shares its characteristics.)

Frequency characteristics (ESR, Impedance)

AC voltage characteristics

This PDF data has only typical specifications because there is no space for detailed specifications.