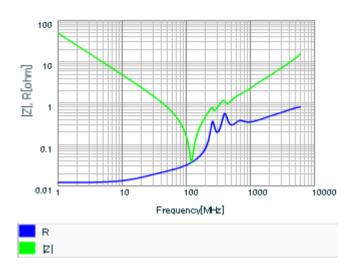

Chart of characteristic data (The charts below may show another part number which shares its characteristics.)

Frequency characteristics (ESR, Impedance)

AC voltage characteristics

This PDF data has only typical specifications because there is no space for detailed specifications.