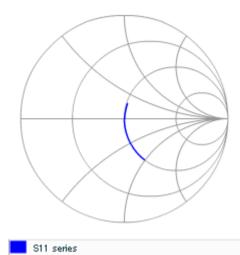

Therefore, please reviewour product specifications or consult the approval sheet for product specifications before ordering.

S parameter (Smith chart S11)

Capacitance - temperature characteristics

2 of 2