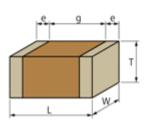

## GRM2165C1H102JA01#

"#" indicates a package specification code.

< List of part numbers with package codes > GRM2165C1H102JA01D , GRM2165C1H102JA01J

Shape

L size  $2.0 \pm 0.1$ mm W size  $1.25 \pm 0.1$ mm  $0.6 \pm 0.1$ mm T size 0.2 to 0.7mm External terminal width e Distance between external terminals g 0.7mm min. Size code in mm(inch) 2012 (0805)