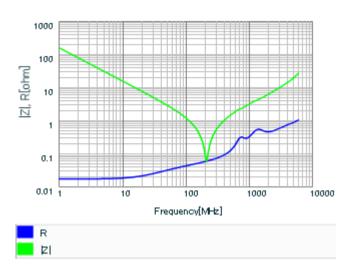

Chart of characteristic data (The charts below may show another part number which shares its characteristics.)

Frequency characteristics (ESR, Impedance)

AC voltage characteristics

This PDF data has only typical specifications because there is no space for detailed specifications.