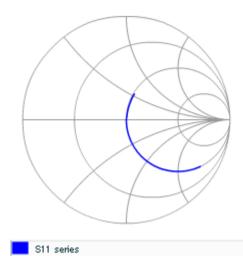

Therefore, please reviewour product specifications or consult the approval sheet for product specifications before ordering.

S parameter (Smith chart S11)

Capacitance - temperature characteristics

2 of 2