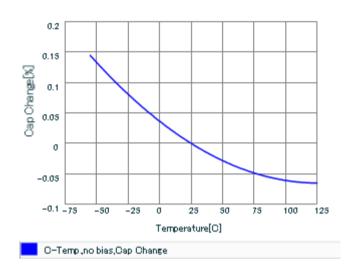

Therefore, please reviewour product specifications or consult the approval sheet for product specifications before ordering.

S parameter (Smith chart S11)

Capacitance - temperature characteristics

2 of 2