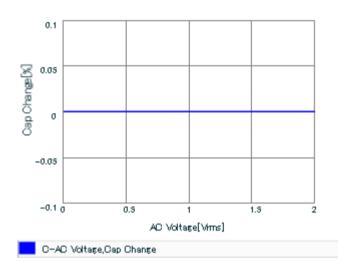

Chart of characteristic data (The charts below may show another part number which shares its characteristics.)

Frequency characteristics (ESR, Impedance)

AC voltage characteristics

This PDF data has only typical specifications because there is no space for detailed specifications.