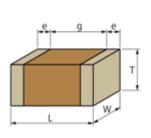

## GRM188R72A681MA01#

" # " indicates a package specification code.



< List of part numbers with package codes > GRM188R72A681MA01D , GRM188R72A681MA01J

Shape





180mm Reel

1 of 1

## 🔔 Attention

This datasheet is downloaded from the website of Murata Manufacturing Co., Ltd. Therefore, it 's specifications are subject to change or our products in it may be discontinued without advance notice. Please check with our sales representatives or product engineers before ordering.
This datasheet has only typical specifications because there is no space for detailed specifications.
Therefore, please review our product specifications or consult the approval sheet for product specifications before ordering.

144g

muRata Murata Manufacturing Co., Ltd.

URL : http://www.murata.co.jp/

Last updated: 2013/10/20