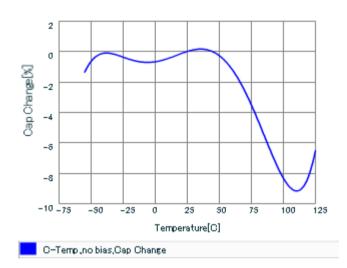

Frequency characteristics (ESR, Impedance)

DC bias characteristics

Capacitance - temperature characteristics

This PDF data has only typical specifications because there is no space for detailed specifications.

Therefore, please reviewour product specifications or consult the approval sheet for product specifications before ordering.

S parameter (Smith chart S11)

AC voltage characteristics

C-AC Voltage,Cap Change