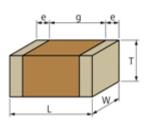

## Shape

470pF ± 20% 100Vdc

X7R(EIA)

± 15.0%

-55 to 125

-55 to 125

L size  $1.6 \pm 0.1$ mm W size  $0.8 \pm 0.1$ mm  $0.8 \pm 0.1$ mm T size External terminal width e 0.2 to 0.5mm Distance between external terminals g 0.5mm min. Size code in mm(inch) 1608 (0603)