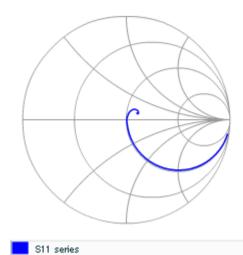

Therefore, please reviewour product specifications or consult the approval sheet for product specifications before ordering.

S parameter (Smith chart S11)

AC voltage characteristics

C-AC Voltage,Cap Change