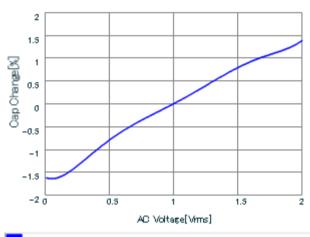

Therefore, please reviewour product specifications or consult the approval sheet for product specifications before ordering.

S parameter (Smith chart S11)

AC voltage characteristics

C-AC Voltage,Cap Change