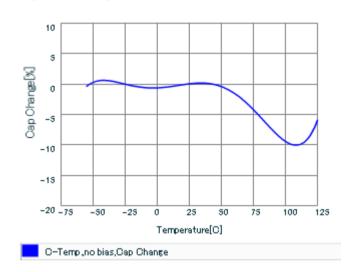

Frequency characteristics (ESR, Impedance)

DC bias characteristics

Capacitance - temperature characteristics

This PDF data has only typical specifications because there is no space for detailed specifications.