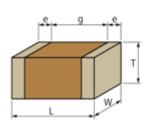

# GRM188R72A332KA01#

"#" indicates a package specification code.

< List of part numbers with package codes >

GRM188R72A332KA01D , GRM188R72A332KA01J

Shape

L size  $1.6 \pm 0.1$ mm W size  $0.8 \pm 0.1$ mm  $0.8 \pm 0.1$ mm T size External terminal width e 0.2 to 0.5mm 0.5mm min. Distance between external terminals g Size code in mm(inch) 1608 (0603)