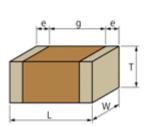

## GRM188R72A331KA01#

"#" indicates a package specification code.

< List of part numbers with package codes >

GRM188R72A331KA01D , GRM188R72A331KA01J

Shape

L size  $1.6 \pm 0.1$ mm W size  $0.8 \pm 0.1$ mm  $0.8 \pm 0.1$ mm T size External terminal width e 0.2 to 0.5mm Distance between external terminals g 0.5mm min. Size code in mm(inch) 1608 (0603)