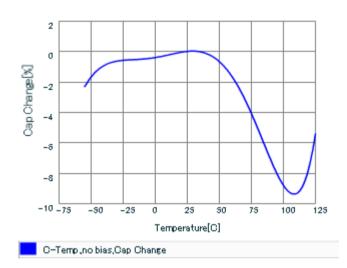

Frequency characteristics (ESR, Impedance)

DC bias characteristics

Capacitance - temperature characteristics

This PDF data has only typical specifications because there is no space for detailed specifications.

Therefore, please reviewour product specifications or consult the approval sheet for product specifications before ordering.

S parameter (Smith chart S11)

AC voltage characteristics

C-AC Voltage,Cap Change