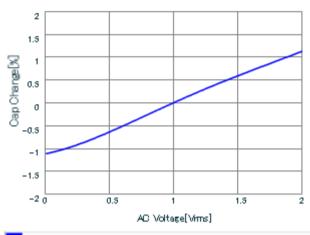

Frequency characteristics (ESR, Impedance)

DC bias characteristics

Capacitance - temperature characteristics

This PDF data has only typical specifications because there is no space for detailed specifications.

Therefore, please reviewour product specifications or consult the approval sheet for product specifications before ordering.

S parameter (Smith chart S11)

AC voltage characteristics

C-AC Voltage,Cap Change