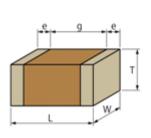

## GRM188R72A221MA01#

" # " indicates a package specification code.

< List of part numbers with package codes > GRM188R72A221MA01D , GRM188R72A221MA01J

Shape

1 piece 180mm Reel

1 of 2