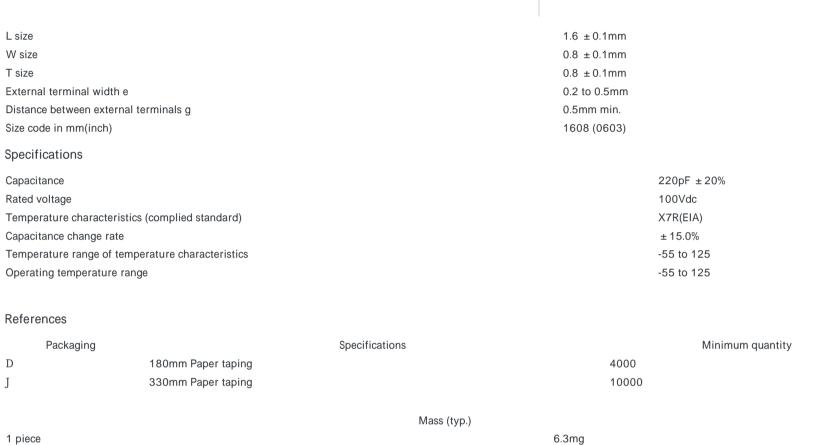

## GRM188R72A221MA01#

" # " indicates a package specification code.

< List of part numbers with package codes > GRM188R72A221MA01D , GRM188R72A221MA01J

Shape

1 piece 180mm Reel

1 of 2