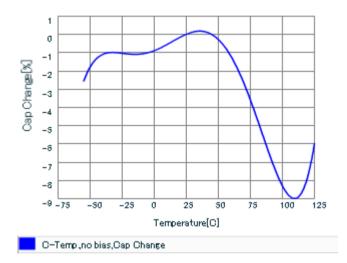

## Frequency characteristics (ESR, Impedance)

DC bias characteristics

Capacitance - temperature characteristics

S parameter (Smith chart S11)

AC voltage characteristics

2 of 2

This PDF data has only typical specifications because there is no space for detailed specifications. Therefore, please reviewour product specifications or consult the approval sheet for product specifications before ordering. muRata Murata Manufacturing Co., Ltd.