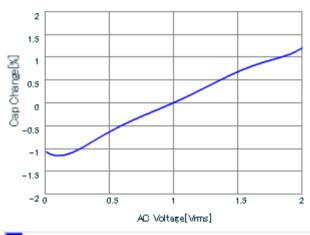

Therefore, please reviewour product specifications or consult the approval sheet for product specifications before ordering.

S parameter (Smith chart S11)

AC voltage characteristics

C-AC Voltage,Cap Change