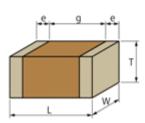

## GRM188R72A221KA01#

"#" indicates a package specification code.

< List of part numbers with package codes >

GRM188R72A221KA01D , GRM188R72A221KA01J

Shape

L size  $1.6 \pm 0.1$ mm W size  $0.8 \pm 0.1$ mm  $0.8 \pm 0.1$ mm T size External terminal width e 0.2 to 0.5mm Distance between external terminals g 0.5mm min. Size code in mm(inch) 1608 (0603)