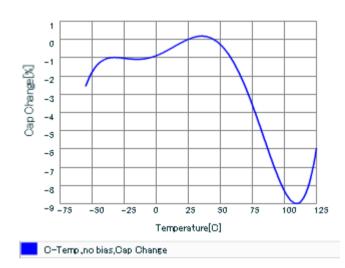

## Specifications

Capacitance Rated voltage Temperature characteristics (complied standard) Capacitance change rate

Temperature range of temperature characteristics Operating temperature range

220pF ± 10% 100Vdc X7R(EIA) ± 15.0% -55 to 125 -55 to 125

Frequency characteristics (ESR, Impedance)

DC bias characteristics

ÞΙ

Capacitance - temperature characteristics

This PDF data has only typical specifications because there is no space for detailed specifications.