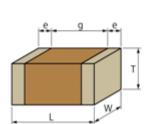

## GRM188R72A102MA01#

"#" indicates a package specification code.

< List of part numbers with package codes > GRM188R72A102MA01D , GRM188R72A102MA01J

Shape

L size  $1.6 \pm 0.1$ mm W size  $0.8 \pm 0.1$ mm  $0.8 \pm 0.1$ mm T size External terminal width e 0.2 to 0.5mm Distance between external terminals g 0.5mm min. Size code in mm(inch) 1608 (0603)