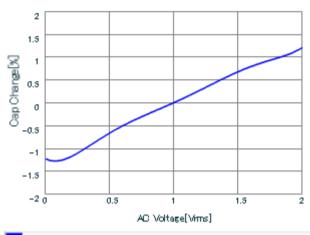

Therefore, please reviewour product specifications or consult the approval sheet for product specifications before ordering.

S parameter (Smith chart S11)

AC voltage characteristics

C-AC Voltage,Cap Change