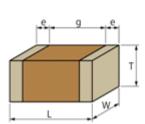

## GRM188R72A102KA01#

"#" indicates a package specification code.

< List of part numbers with package codes >

GRM188R72A102KA01D , GRM188R72A102KA01J

Shape

L size  $1.6 \pm 0.1$ mm W size  $0.8 \pm 0.1$ mm  $0.8 \pm 0.1$ mm T size External terminal width e 0.2 to 0.5mm Distance between external terminals g 0.5mm min. Size code in mm(inch) 1608 (0603)