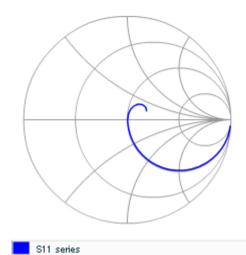

Therefore, please reviewour product specifications or consult the approval sheet for product specifications before ordering.

S parameter (Smith chart S11)

AC voltage characteristics

C-AC Voltage,Cap Change