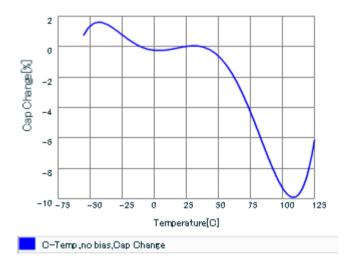

## Frequency characteristics (ESR, Impedance)

DC bias characteristics

Capacitance - temperature characteristics

S parameter (Smith chart S11)

AC voltage characteristics

2 of 2

This PDF data has only typical specifications because there is no space for detailed specifications. Therefore, please reviewour product specifications or consult the approval sheet for product specifications before ordering. muRata Murata Manufacturing Co., Ltd.