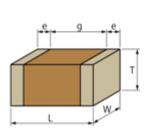

## GRM188R71H822KA01#

"# " indicates a package specification code.

< List of part numbers with package codes > GRM188R71H822KA01D , GRM188R71H822KA01J

Shape

6.3mg

144g

|                             | L size                                           |                    |                | 1.6 ±0.1mm   |                  |
|-----------------------------|--------------------------------------------------|--------------------|----------------|--------------|------------------|
|                             | W size                                           |                    |                | 0.8 ±0.1mm   |                  |
|                             | T size                                           |                    |                | 0.8 ±0.1mm   |                  |
|                             | External terminal width e                        |                    |                | 0.2 to 0.5mm |                  |
|                             | Distance between external t                      | erminals g         |                | 0.5mm min.   |                  |
|                             | Size code in mm(inch)                            |                    |                | 1608 (0603)  |                  |
|                             | Specifications                                   |                    |                |              |                  |
|                             | Capacitance                                      |                    |                |              | 8200pF ±10%      |
|                             | Rated voltage                                    |                    |                |              | 50Vdc            |
|                             | Temperature characteristics (complied standard)  |                    |                |              | X7R(EIA)         |
|                             | Capacitance change rate                          |                    |                |              | ± 15.0%          |
|                             | Temperature range of temperature characteristics |                    |                |              | -55 to 125       |
| Operating temperature range |                                                  |                    |                |              | -55 to 125       |
|                             |                                                  |                    |                |              |                  |
|                             | References                                       |                    |                |              |                  |
|                             | Packaging                                        |                    | Specifications |              | Minimum quantity |
|                             | D                                                | 180mm Paper taping |                | 4000         |                  |
|                             | J                                                | 330mm Paper taping |                | 10000        |                  |
|                             |                                                  |                    |                |              |                  |
|                             |                                                  |                    |                |              |                  |