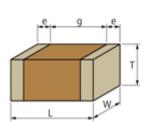

## GRM188R71H682KA01#

"#" indicates a package specification code.

< List of part numbers with package codes >

GRM188R71H682KA01D , GRM188R71H682KA01J

Shape

L size  $1.6 \pm 0.1$ mm W size  $0.8 \pm 0.1$ mm  $0.8 \pm 0.1$ mm T size External terminal width e 0.2 to 0.5mm Distance between external terminals g 0.5mm min. Size code in mm(inch) 1608 (0603)