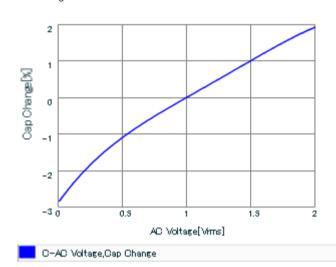

Therefore, please reviewour product specifications or consult the approval sheet for product specifications before ordering.

S parameter (Smith chart S11)

AC voltage characteristics

2 of 2

muRata Murata Manufacturing Co., Ltd.