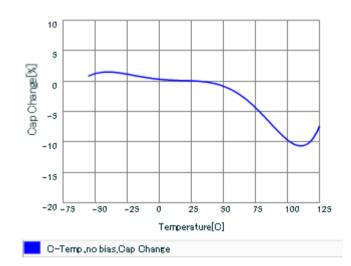

± 15.0% -55 to 125 -55 to 125

Frequency characteristics (ESR, Impedance)

DC bias characteristics

Capacitance - temperature characteristics

This PDF data has only typical specifications because there is no space for detailed specifications.