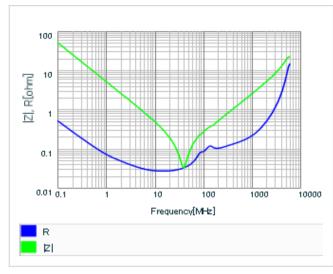

URL : http://www.murata.co.jp/

Last updated: 2013/11/30

DC bias characteristics

Capacitance - temperature characteristics

S parameter (Smith chart S11)

AC voltage characteristics

2 of 2

This PDF data has only typical specifications because there is no space for detailed specifications.