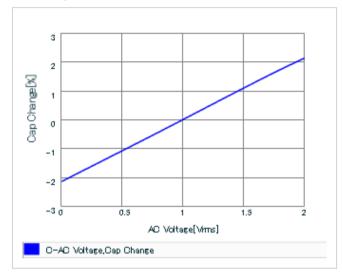

URL : http://www.murata.co.jp/

Last updated: 2013/11/30

DC bias characteristics

Capacitance - temperature characteristics

S parameter (Smith chart S11)

AC voltage characteristics

2 of 2

This PDF data has only typical specifications because there is no space for detailed specifications.