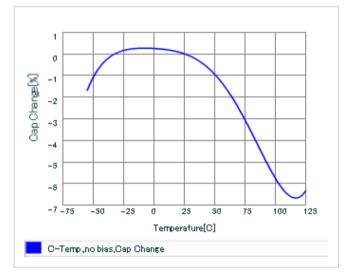

URL : http://www.murata.co.jp/

Last updated: 2013/11/30

DC bias characteristics

Capacitance - temperature characteristics

S parameter (Smith chart S11)

AC voltage characteristics

2 of 2

This PDF data has only typical specifications because there is no space for detailed specifications.