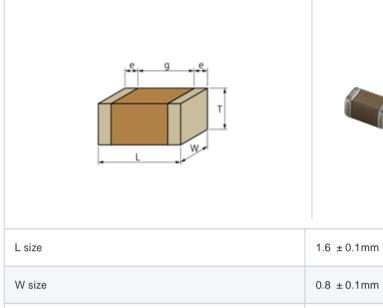

## Shape

 $0.8 \pm 0.1$ mm

0.2 to 0.5mm

0.5mm min.

0603 (1608)

"#" indicates a package specification code.

References

| Packaging | Specifications     | Minimum quantity |
|-----------|--------------------|------------------|
| D         | 180mm Paper taping | 4000             |
| J         | 330mm Paper taping | 10000            |
|           |                    |                  |

## Specifications

External terminal width e

Size code in inch(mm)

Distance between external terminals g

T size

| Capacitance                                      | 33000pF ±10% |
|--------------------------------------------------|--------------|
| Rated voltage                                    | 50Vdc        |
| Temperature characteristics (complied standard)  | X7R(EIA)     |
| Capacitance change rate                          | ± 15.0%      |
| Temperature range of temperature characteristics | -55 to 125   |
| Operating temperature range                      | -55 to 125   |