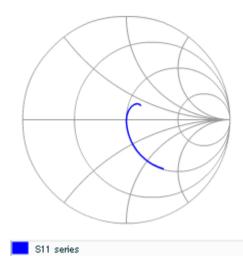

Therefore, please reviewour product specifications or consult the approval sheet for product specifications before ordering.

S parameter (Smith chart S11)

AC voltage characteristics

2 of 2

muRata Murata Manufacturing Co., Ltd.