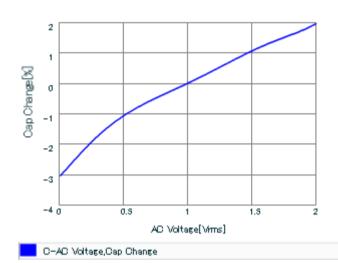

Therefore, please reviewour product specifications or consult the approval sheet for product specifications before ordering.

S parameter (Smith chart S11)

AC voltage characteristics

2 of 2

muRata Murata Manufacturing Co., Ltd.