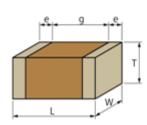

## GRM188R71H223MA01#

"#" indicates a package specification code.

< List of part numbers with package codes > GRM188R71H223MA01D , GRM188R71H223MA01J

Shape

L size  $1.6 \pm 0.1$ mm W size  $0.8 \pm 0.1$ mm  $0.8 \pm 0.1$ mm T size External terminal width e 0.2 to 0.5mm Distance between external terminals g 0.5mm min. Size code in mm(inch) 1608 (0603)