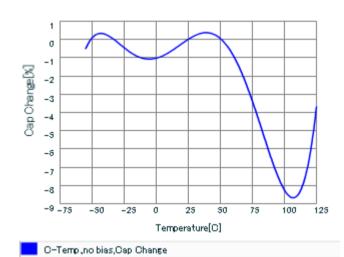

Frequency characteristics (ESR, Impedance)

R | | | | |

DC bias characteristics

Capacitance - temperature characteristics

This PDF data has only typical specifications because there is no space for detailed specifications.