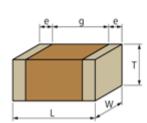

## GRM188R71H152KA01#

"#" indicates a package specification code.

< List of part numbers with package codes >

GRM188R71H152KA01D , GRM188R71H152KA01J

Shape

L size  $1.6 \pm 0.1$ mm W size  $0.8 \pm 0.1$ mm  $0.8 \pm 0.1$ mm T size External terminal width e 0.2 to 0.5mm Distance between external terminals g 0.5mm min. Size code in mm(inch) 1608 (0603)