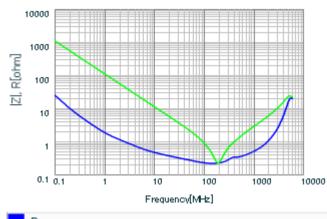

Frequency characteristics (ESR, Impedance)

R | | | | |

DC bias characteristics

Capacitance - temperature characteristics

This PDF data has only typical specifications because there is no space for detailed specifications.