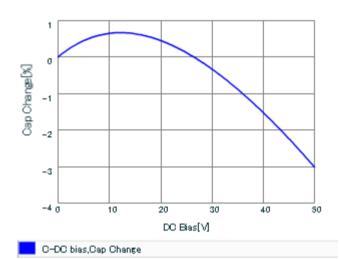

Frequency characteristics (ESR, Impedance)

DC bias characteristics

Capacitance - temperature characteristics

S parameter (Smith chart S11)

AC voltage characteristics

C-AD Voltage,Cap Change

This PDF data has only typical specifications because there is no space for detailed specifications.