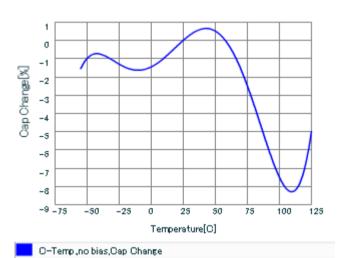

Frequency characteristics (ESR, Impedance)

DC bias characteristics

Capacitance - temperature characteristics

S parameter (Smith chart S11)

AC voltage characteristics

C-AD Voltage,Cap Change

This PDF data has only typical specifications because there is no space for detailed specifications.