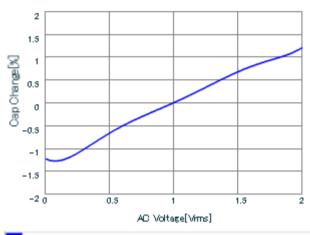

Frequency characteristics (ESR, Impedance)

DC bias characteristics

Capacitance - temperature characteristics

S parameter (Smith chart S11)

AC voltage characteristics

C-AD Voltage,Cap Change

This PDF data has only typical specifications because there is no space for detailed specifications.