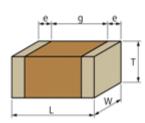

## GRM188R71H102MA01#

"#" indicates a package specification code.

< List of part numbers with package codes > GRM188R71H102MA01D , GRM188R71H102MA01J

Shape

L size  $1.6 \pm 0.1$ mm W size  $0.8 \pm 0.1$ mm  $0.8 \pm 0.1$ mm T size External terminal width e 0.2 to 0.5mm Distance between external terminals g 0.5mm min. Size code in mm(inch) 1608 (0603)