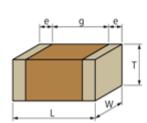

## GRM188R71E683KA01#

"#" indicates a package specification code.

< List of part numbers with package codes >

GRM188R71E683KA01D , GRM188R71E683KA01J

Shape

L size  $1.6 \pm 0.1$ mm W size  $0.8 \pm 0.1$ mm  $0.8 \pm 0.1$ mm T size External terminal width e 0.2 to 0.5mm Distance between external terminals g 0.5mm min. Size code in mm(inch) 1608 (0603)