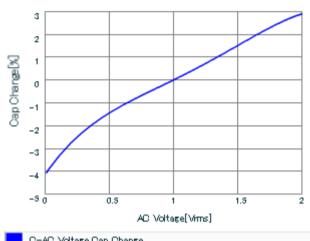

S parameter (Smith chart S11)

AC voltage characteristics

C-AC Voltage,Cap Change

2 of 2

muRata Murata Manufacturing Co., Ltd. Last updated: 2013/10/20