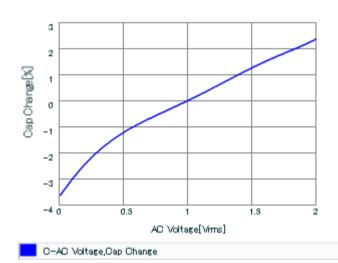

Therefore, please reviewour product specifications or consult the approval sheet for product specifications before ordering.

S parameter (Smith chart S11)

AC voltage characteristics

2 of 2

muRata Murata Manufacturing Co., Ltd.