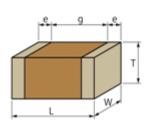

## GRM188R71E473KA01#

"#" indicates a package specification code.

< List of part numbers with package codes > GRM188R71E473KA01D , GRM188R71E473KA01J

Shape

L size  $1.6 \pm 0.1$ mm W size  $0.8 \pm 0.1$ mm  $0.8 \pm 0.1$ mm T size External terminal width e 0.2 to 0.5mm 0.5mm min. Distance between external terminals g Size code in mm(inch) 1608 (0603)