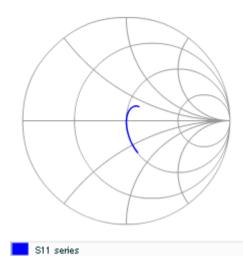

Therefore, please reviewour product specifications or consult the approval sheet for product specifications before ordering.

S parameter (Smith chart S11)

AC voltage characteristics

2 of 2

muRata Murata Manufacturing Co., Ltd.