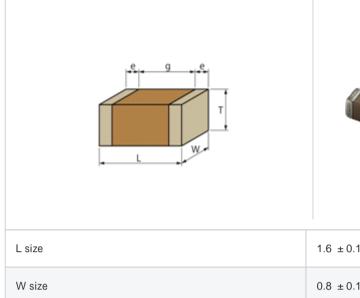

## Shape

|--|

"#" indicates a package specification code.

References

| L size                                | 1.6 ±0.1mm   |
|---------------------------------------|--------------|
| W size                                | 0.8 ±0.1mm   |
| T size                                | 0.8 ±0.1mm   |
| External terminal width e             | 0.2 to 0.5mm |
| Distance between external terminals g | 0.5mm min.   |
| Size code in inch(mm)                 | 0603 (1608)  |